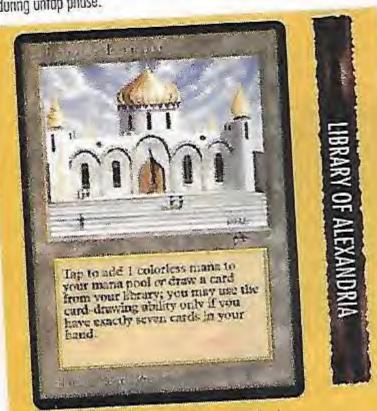

blet of Epityr 1: Gain 1 life each time an artifact is placed in the graveyard. Can only give 1 life for each time an artifact is placed in the graveyord. ART R ••• CRu 4

Tawnos's Coffin 3, T: Take a creature out of play. Target is considered out of play for as long as Coffin remains tapped. If Coffin is untapped or removed, creature returns to play tapped. You may choose not to leave Coffin

tapped. AQ,4th ART U OOD DSh 4 Tawnos's Wand 2: Make a target creature with power no greater than 2 unblockable except by artifact creatures until end of turn. Target's power may be increased after defense is chosen.

ART U ... DFr 2 AQ,4th Tawnos's Weaponry 2,T: Target creature gets +1/+1 as long as Tawnos's Weaponry remains tapped. You may choose not to untap Tawnos's Weaponry during untap phase.



\_\_ Library of Alexandria: Arguably the most powerful card not yet banned in Type 1, the Library is the ultimate tool for getting a card advantage over your opponent. Because it's a land, the Library can't be counteredeat that, blue boy!—and a first-turn Library with its card-drawing ability can give you an incredible edge over your opponent.

AC R ••• MTe 6 AQ,4th Flying. Give Tetravus three +1/+1 counters when cast. In your Tetravus upkeep, you may move some of these counters on or off Tetravus. Counters that are off of Tetravus become independent 1/1 flying artifact creatures that, when killed, are removed from play. The counters may not be targeted by enchantments cast or share enchantments on Tetravus. 1/1.

ART U •• AMa 1 A,B,U,R,4th Throne of Bone 1: Gain 1 life each time a black